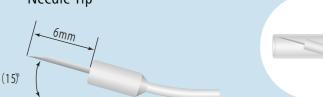

## **Description**

- 15 degrees angle of tip makes clear visualization and inject medicine solution etc safety.
- Stopper located 6mm from tip will prevent over insertion.
- Easy insertion to route of trocar by composing with reducer and insertion needle.