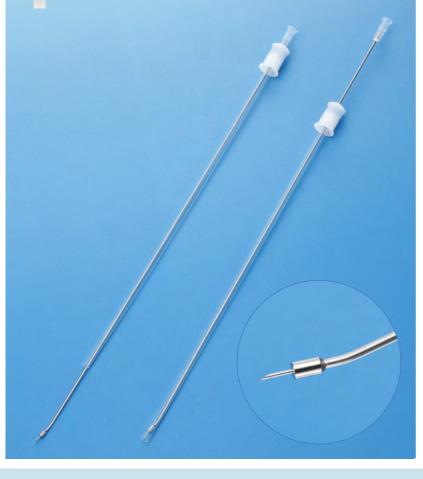

## **Description**

- 15 degrees angle of tip makes clear visualization and inject medicine solution etc safety.
- Stopper located 6mm from tip will prevent over insertion.
- Easy insertion to route of trocar by composing with reducer and insertion needle.

\*\* Please remove protective cover piror to use.

When insert to trocar route or remove from abdominal cavity, pull needle-hub toward you and sheathe.

| Specification |               |                                                 |
|---------------|---------------|-------------------------------------------------|
| Code          | Size          | Package                                         |
| 29112300      | 16G-22G×330mm | 5 units per Box, Peel pack each, Eto sterilized |