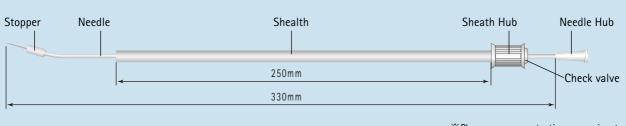

## **Description**

- 15 degrees angle of tip makes clear visualization and inject medicine solution etc safety.
- Stopper located 6mm from tip will prevent over insertion.
- Easy insertion to route of trocar by composing with reducer and insertion needle.

\*\* Please remove protective cover piror to use.

When insert to trocar route or remove from abdominal cavity, pull needle-hub toward you and sheathe.

| Specification |               |                                                 |
|---------------|---------------|-------------------------------------------------|
| Code          | Size          | Package                                         |
| 29112300      | 16G-22G×330mm | 5 units per Box, Peel pack each, Eto sterilized |