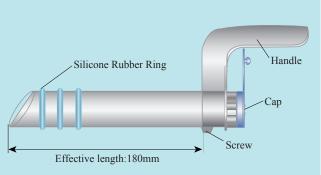

## VAGI-PIPE

- 1.Outlines the fornices identification of bladder, uterine vessels
- 2. Maintains pneumoperitoneum
- 3.Assists with removal of specimens (uterus, lymph nodes, pelvic masses)

All in one shape to avoid losing stopper cap

| SPECIFICATIONS |             |                        |
|----------------|-------------|------------------------|
| Product code   | SIZE        | Package                |
| 29111200       | 40/34X180mm | 1 unit per BOX         |
| 29111210       | 35/29X180mm | Sterilized, Single-use |
| 29111220       | 30/24X180mm |                        |